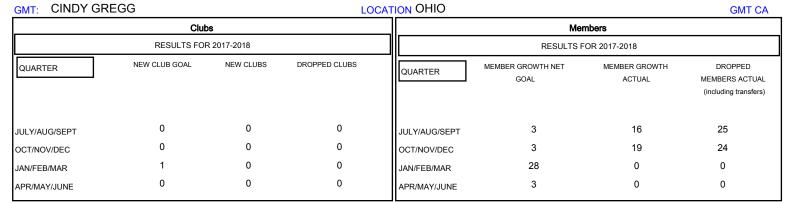

## MONTHLY MEMBERSHIP PROGRESS REPORT

## District 13 OH1

Results as of: 12/31/2017







| DROPPED CLUBS: 0  DROPPED MEMBERS |         | 19 CLUBS OF 59 ADDED 1 OR MORE NEW MEMBERS | GENDER DISTRIBUTION  MALE 1,354 (79.37%)  FEMALE 352 (20.63%)  Women Percentage Fiscal Year Goal: 27% |     |
|-----------------------------------|---------|--------------------------------------------|-------------------------------------------------------------------------------------------------------|-----|
| DECEASED                          | 14      | CLICK HERE FOR CUMULATIVE  MEMBERSHIP DATA | TOTAL FAMILY UNIT MEMBERS                                                                             | 270 |
| CLUB CANCELLED OTHER              | 0<br>35 |                                            | FAMILY MEMBERS PAYING HALF 13