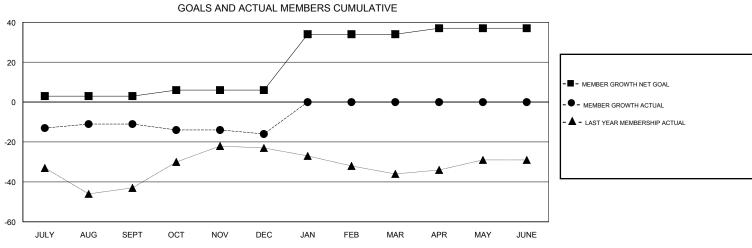

## MONTHLY MEMBERSHIP PROGRESS REPORT

## District 13 OH1

Results as of: 12/31/2017







| DROPPED CLUBS: 0  DROPPED MEMBERS |         | 19 CLUBS OF 59 ADDED 1 OR MORE NEW MEMBERS | GENDER DISTRIBUTION  MALE 1,354 (79.37%)  FEMALE 352 (20.63%)  Women Percentage Fiscal Year Goal: 27% |     |
|-----------------------------------|---------|--------------------------------------------|-------------------------------------------------------------------------------------------------------|-----|
| DECEASED                          | 14      | CLICK HERE FOR CUMULATIVE  MEMBERSHIP DATA | TOTAL FAMILY UNIT MEMBERS                                                                             | 270 |
| CLUB CANCELLED OTHER              | 0<br>35 |                                            | FAMILY MEMBERS PAYING HALF 13